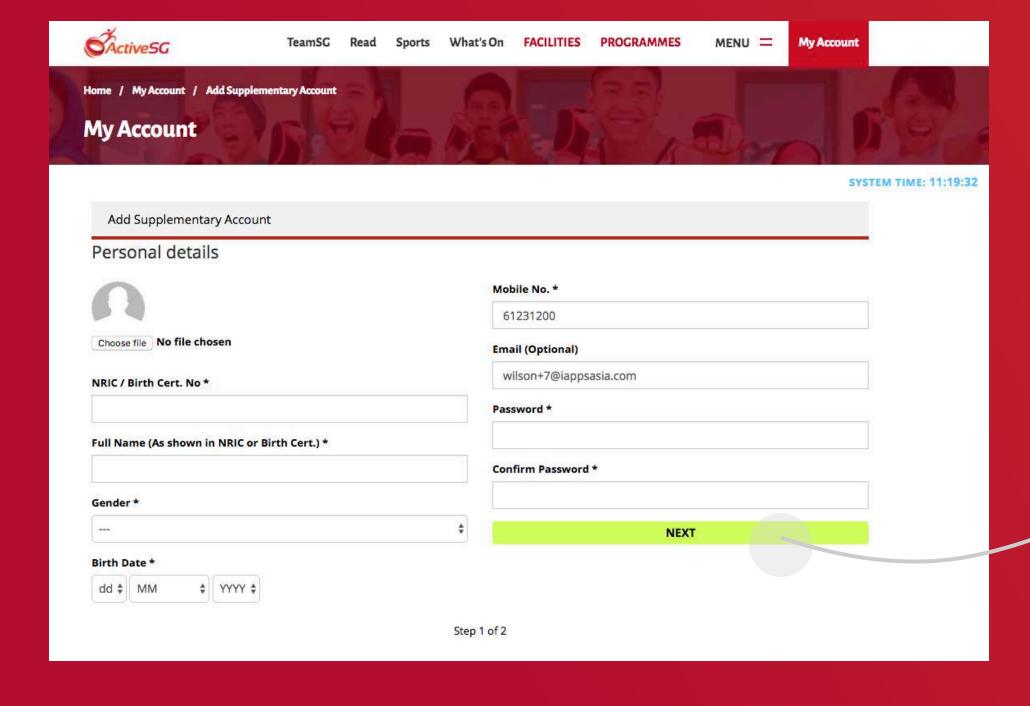

### 03 Add Supplementary Account

Click 'Add supplementary account'.

### 04 Enter Supplementary Account Details ◀

Complete step 1 & click 'Next'.