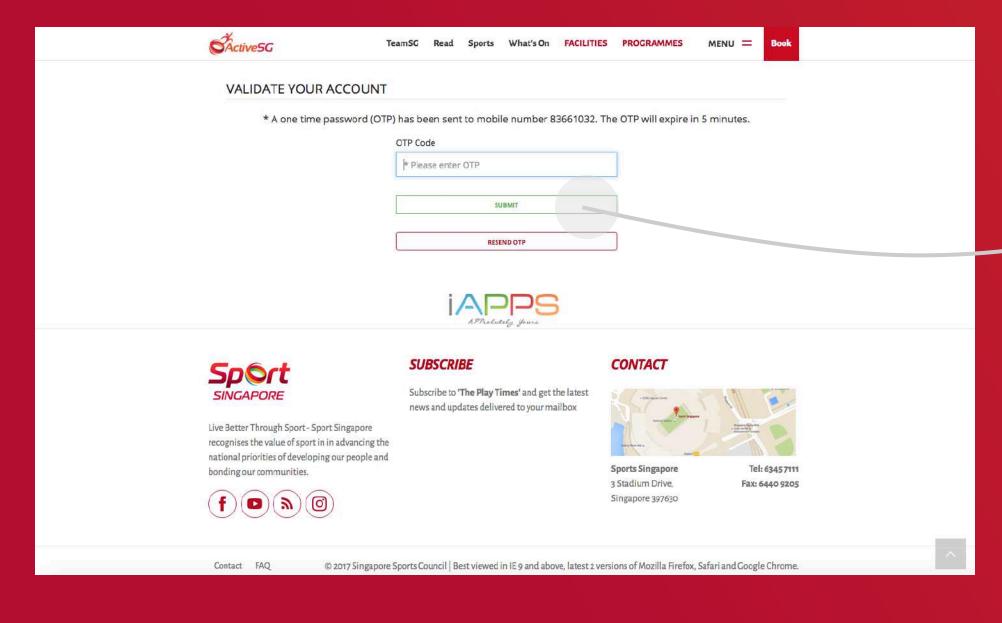

|
|                                  | DECLARATION                                                                                                                |
|                                  | <ul> <li>I consent to my child/ward to be a<br/>member of ActiveSG and agree to the<br/>Terms &amp; Conditions.</li> </ul> |
|                                  | Optional  I, the above named parent/guardian, consent to my                                                                |
|                                  | child/ward receiving updates on the latest news,<br>promotions and events from ActiveSG via (you may                       |

#### 03 Enter OTP

Enter the OTP and click 'SUBMIT'.



# 04 Sign up - Success

You have created an account for your child.







# USER GUIDE: HOW TO SIGN UP AN ACCOUNT VIA ACTIVESG WEB USING SINGPASS

### 01 Visit ActiveSG Website

Go to <a href="https://members.myactivesg.com/auth">https://members.myactivesg.com/auth</a>

Click 'Sign up with SingPass' under new user.



### 02 Log in to SingPass

Log in to SingPass using your child's SingPass ID and Password.



## 03 Sign up - Success

You have created an account for your child.





# USER GUIDE: HOW TO ADD A SUPPLEMENTARY ACCOUNT

### 01 Log In to ActiveSG

Go to <a href="https://members.myactivesg.com/auth">https://members.myactivesg.com/auth</a>

Log In to your account.



### 02 Enter Supplementary Account Page

After login, you will land on 'My Account' Page.

Click 'SUPPLEMENTARY