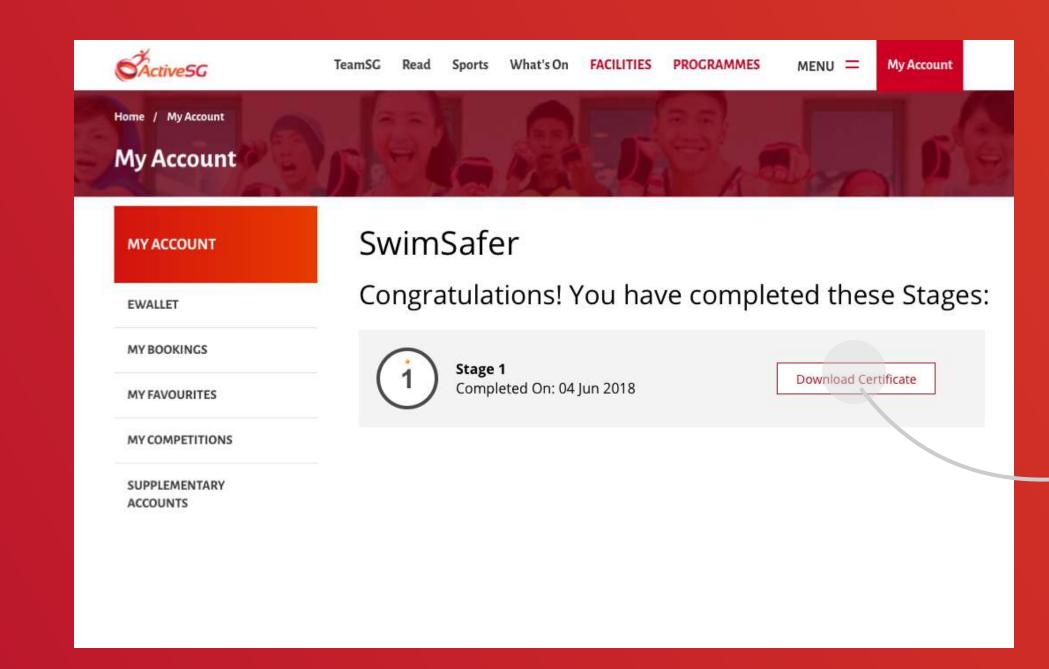

### 03 View SwimSafer Stages

If your child has yet to complete any stages, the page as shown below will be displayed.

If your child has completed at least 1 stage, the completed stage(s) will be displayed. Click 'Download Certificate' to preview.