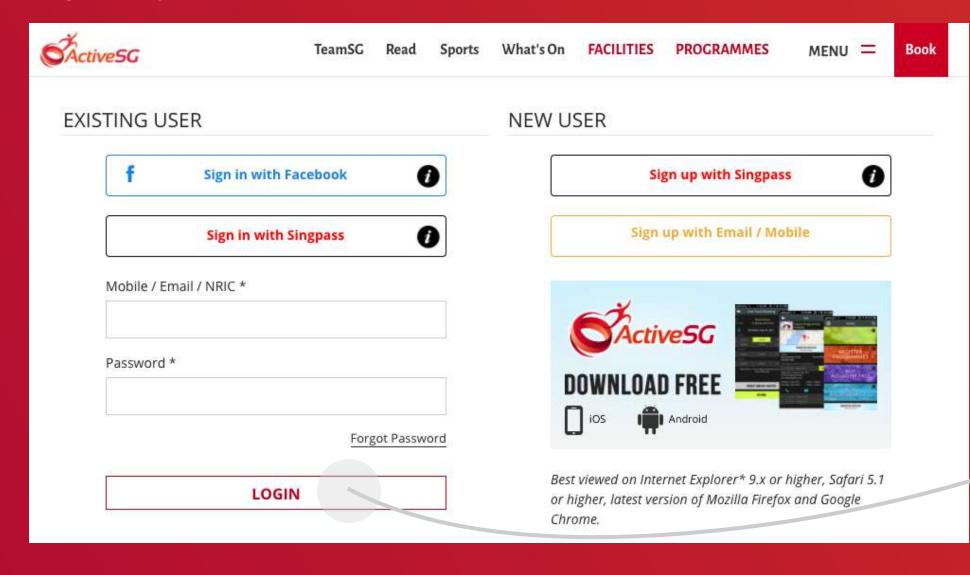

### 01 Log In to ActiveSG

Go to <a href="https://members.myactivesg.com/auth">https://members.myactivesg.com/auth</a>

Log In to your account