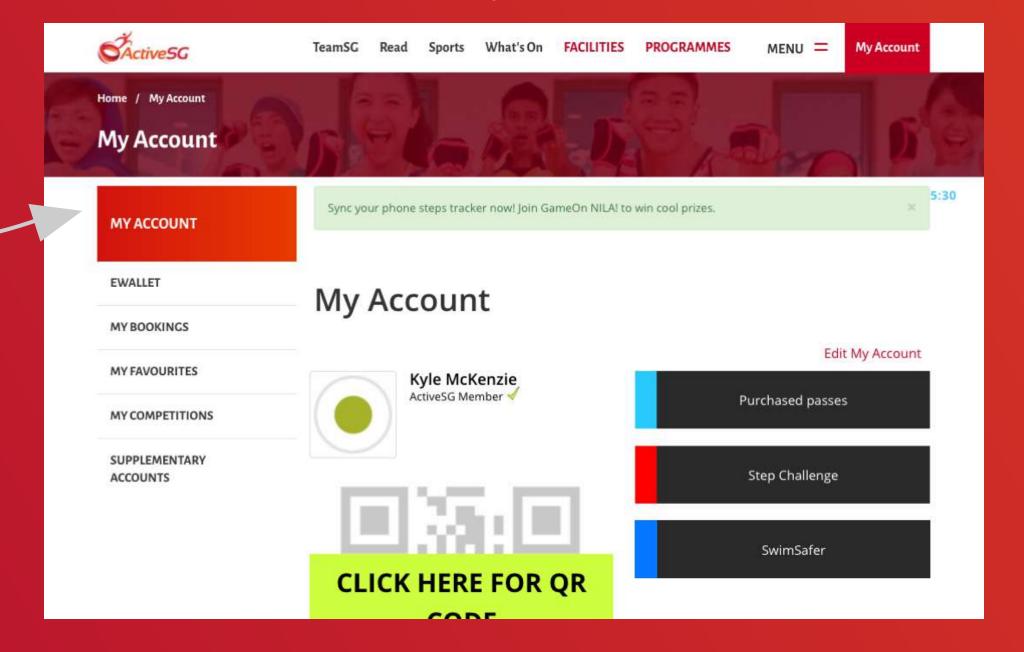

#### 02 Enter SwimSafer Page

After login / sign-up, you will land on 'My Account' Page.
Click 'SwimSafer'.