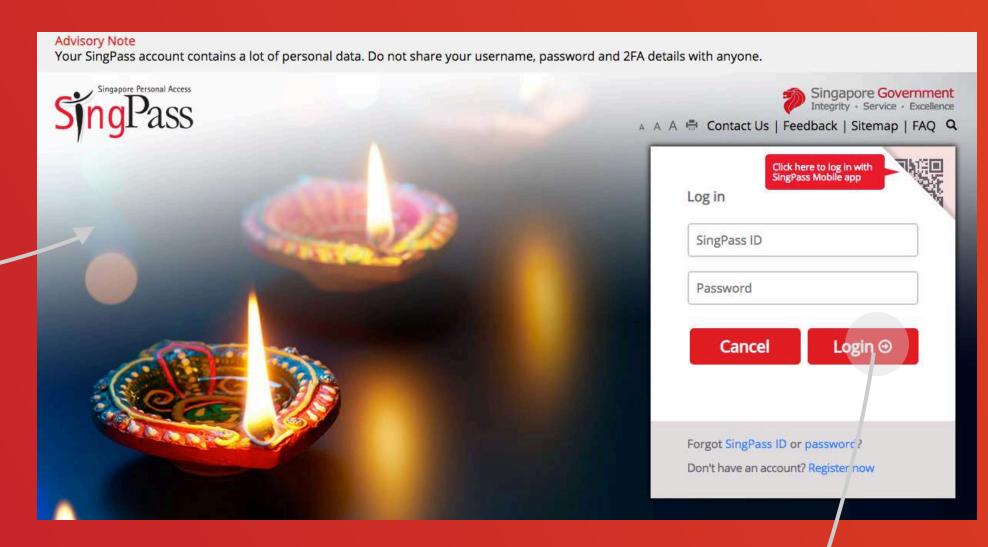

### 01 Visit ActiveSG Website

Go to <a href="https://members.myactivesg.com/auth">https://members.myactivesg.com/auth</a>

Click 'Sign up with SingPass' under new user.

### 02 Log in to SingPass

Log in to SingPass using your child's SingPass ID and Password.