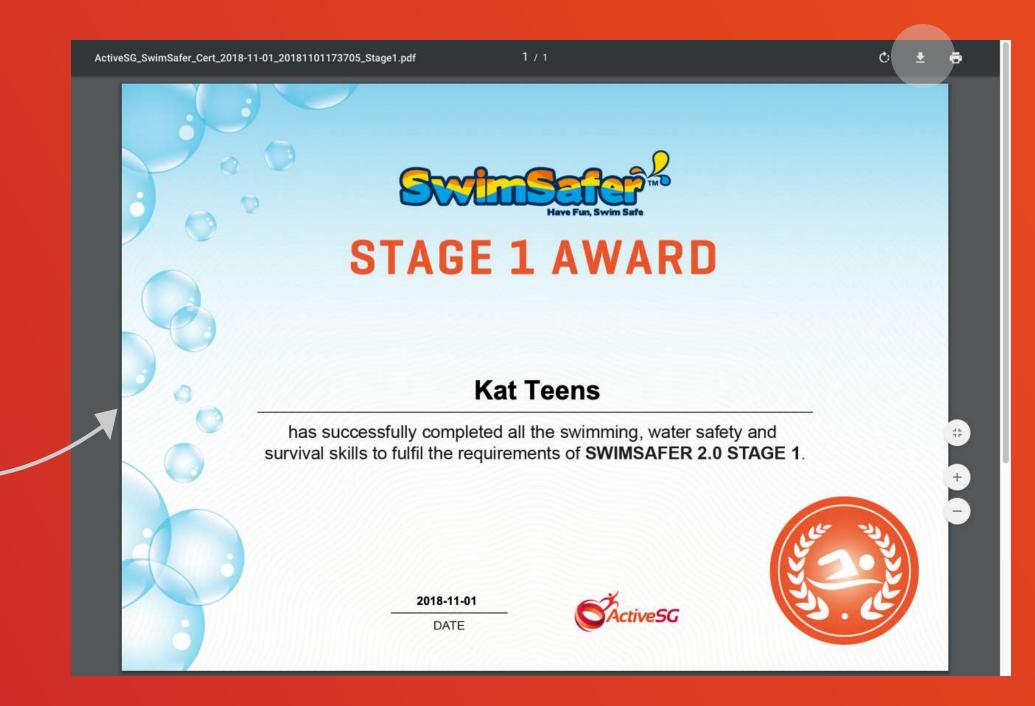

### 04 Preview & Download Certificate

Click the 'arrow down' icon at the top right corner to download your child's SwimSafer Certificate.