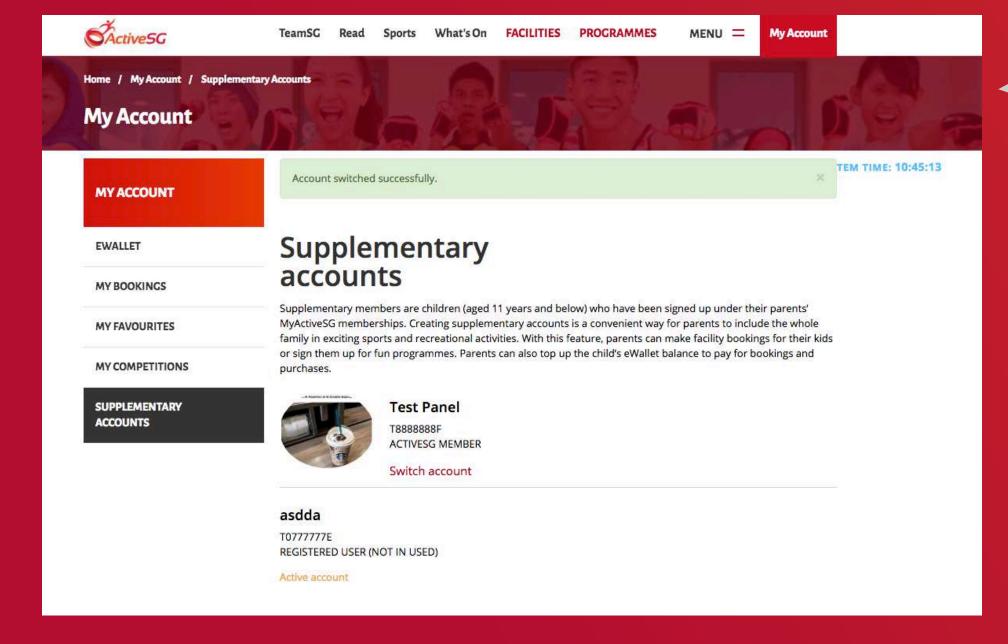

## 04 Switch account - Success

You will see your child's supplementary account is now active.