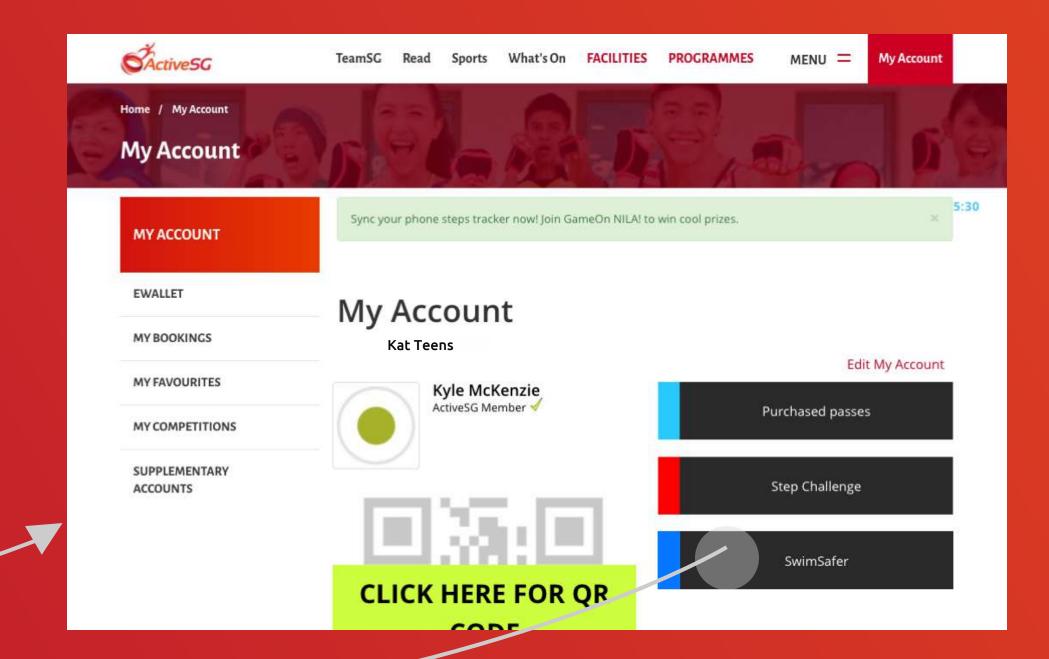

#### 02 Enter SwimSafer Page

After login / sign-up, you will land on 'My Account' Page.
Click 'SwimSafer'.