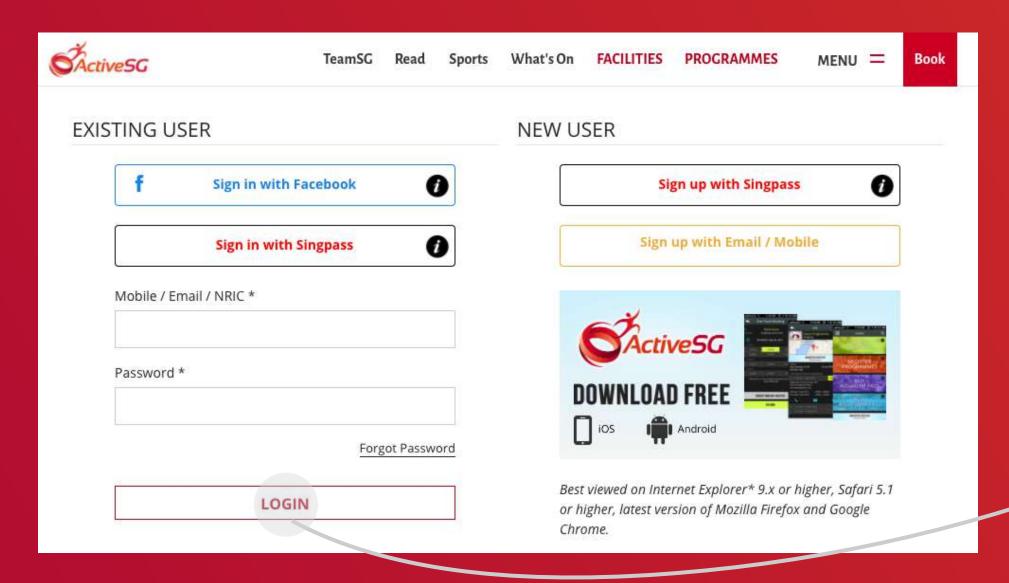

### 01 Login to ActiveSG

Go to <a href="https://members.myactivesg.com/auth">https://members.myactivesg.com/auth</a>

Login using your child's ActiveSG account.

If your child has no account, kindly proceed to sign up.