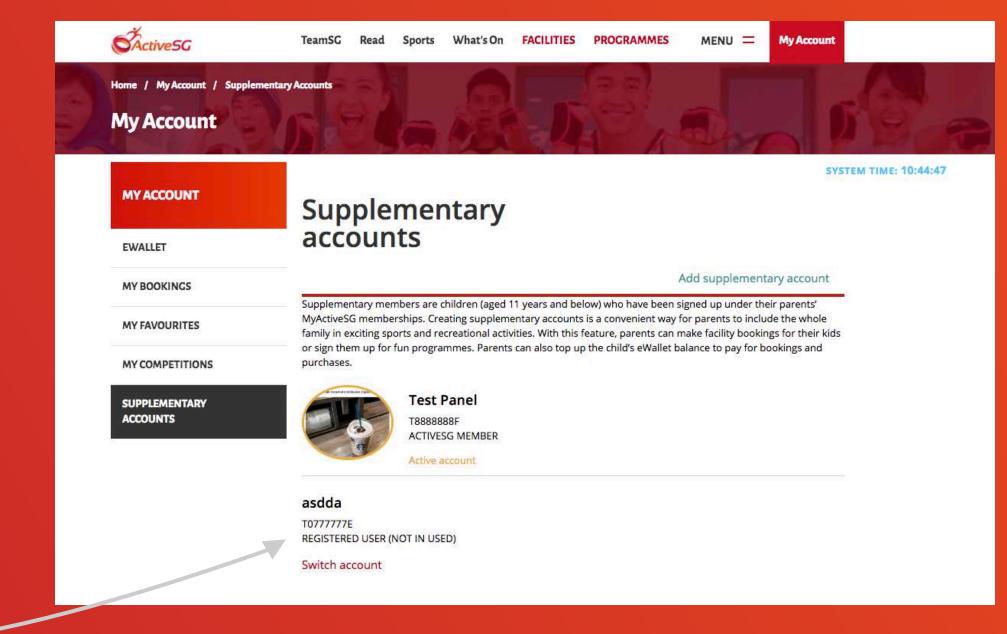

## 05 Supplementary Account Added

You'll be directed to the supplementary account page with the newly added supplementary account.

### D2 Enter Supplementary Account Page

After login, you will land on 'My Account' Page.

Click 'SUPPLEMENTARY ACCOUNTS' on the left

### 03 Switch to Supplementary Account

Click 'Switch account' of your child's supplementary account.