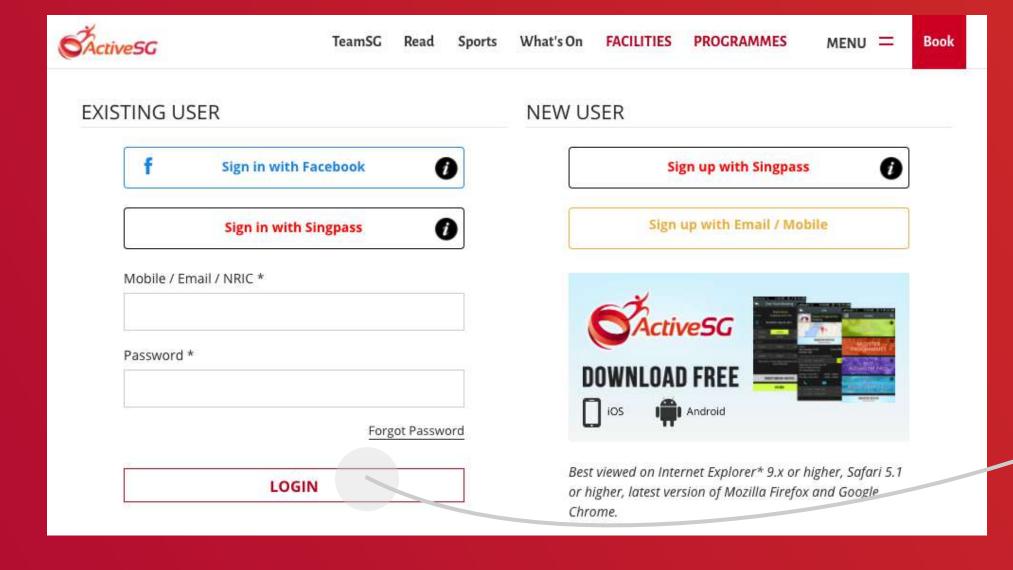

### 01 Login to ActiveSG

Go to <a href="https://members.myactivesg.com/auth">https://members.myactivesg.com/auth</a>

Login using your child's ActiveSG account.

If your child has no account, kindly proceed to sign up.