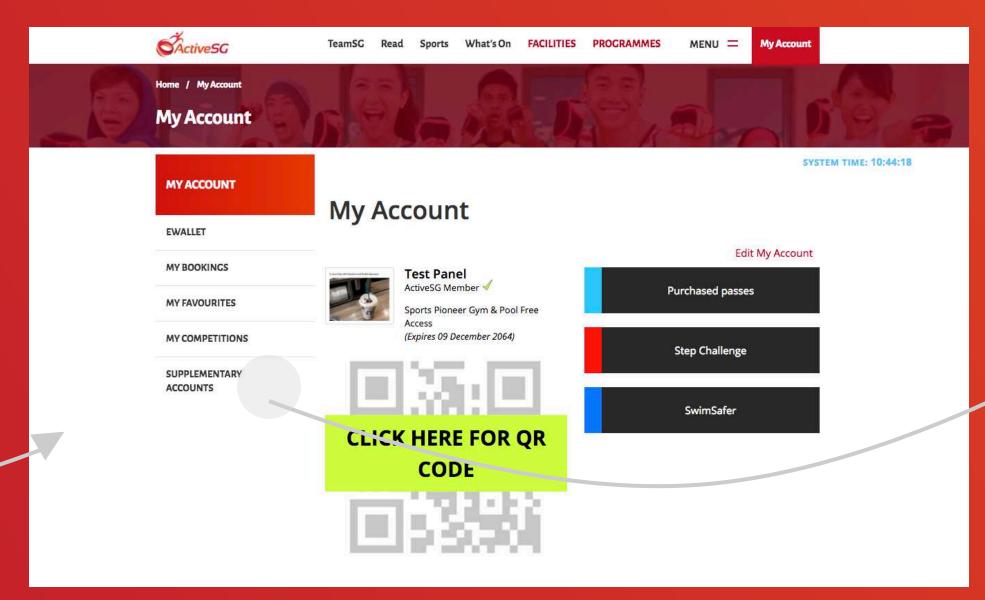

#### 02 Enter SwimSafer Page

After login / sign-up, you will land on 'My Account' Page.
Click 'SwimSafer'.

### 02 Enter Supplementary Account Page

After login, you will land on 'My Account' Page.

Click 'SUPPLEMENTARY ACCOUNTS' on the left.