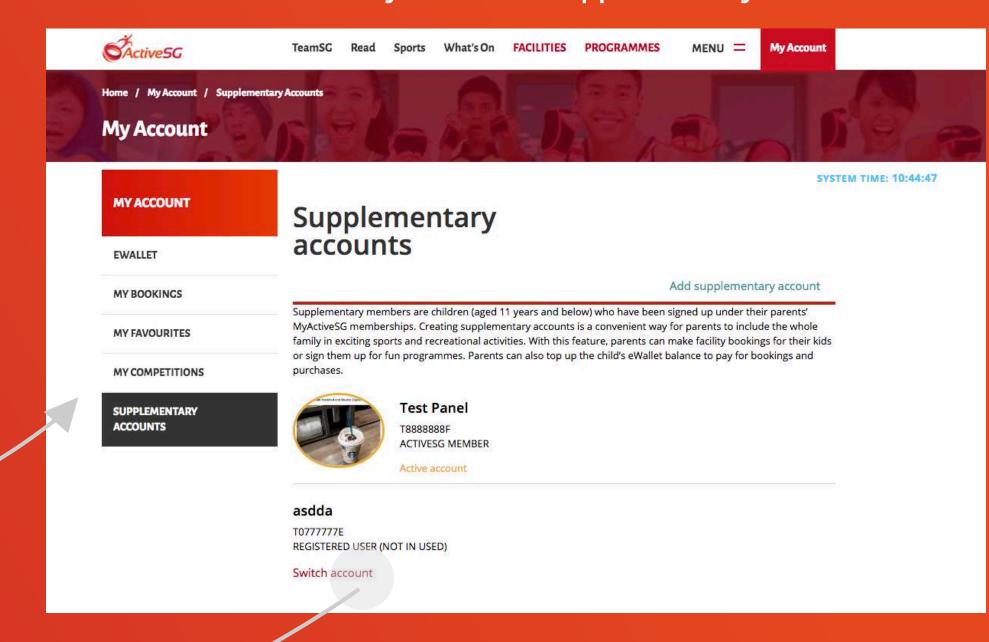

### D2 Enter Supplementary Account Page

After login, you will land on 'My Account' Page.

Click 'SUPPLEMENTARY ACCOUNTS' on the left

### 03 Switch to Supplementary Account

Click 'Switch account' of your child's supplementary account.