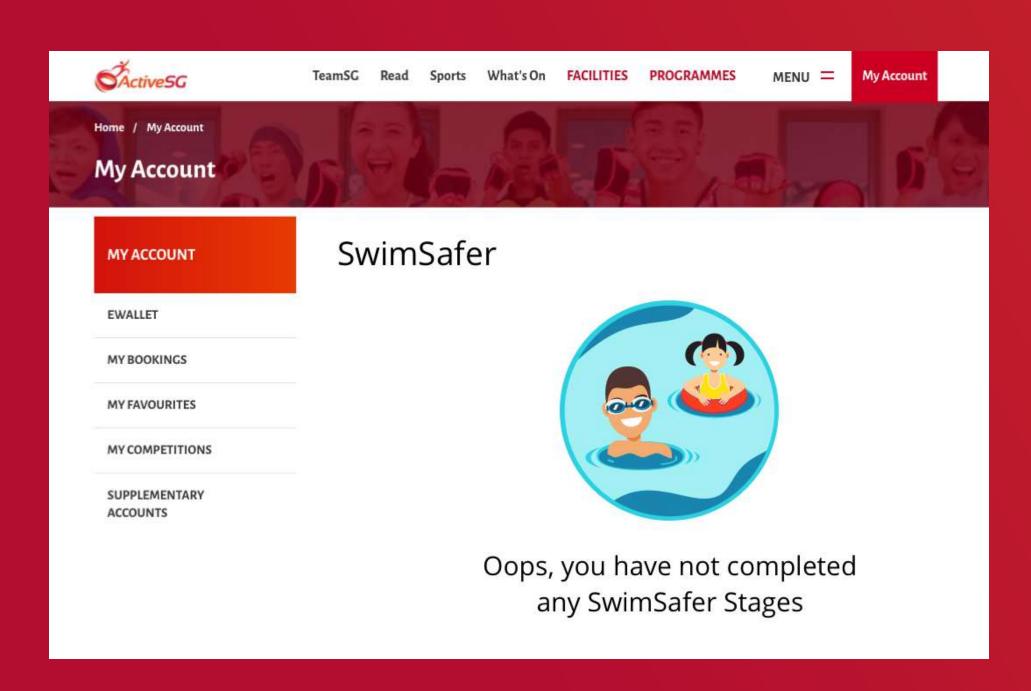

### 03 View SwimSafer Stages

If your child has yet to complete any stages, the page as shown below will be displayed.

If your child has completed at least 1 stage, the completed stage(s) will be displayed. Click 'Download Certificate' to preview.