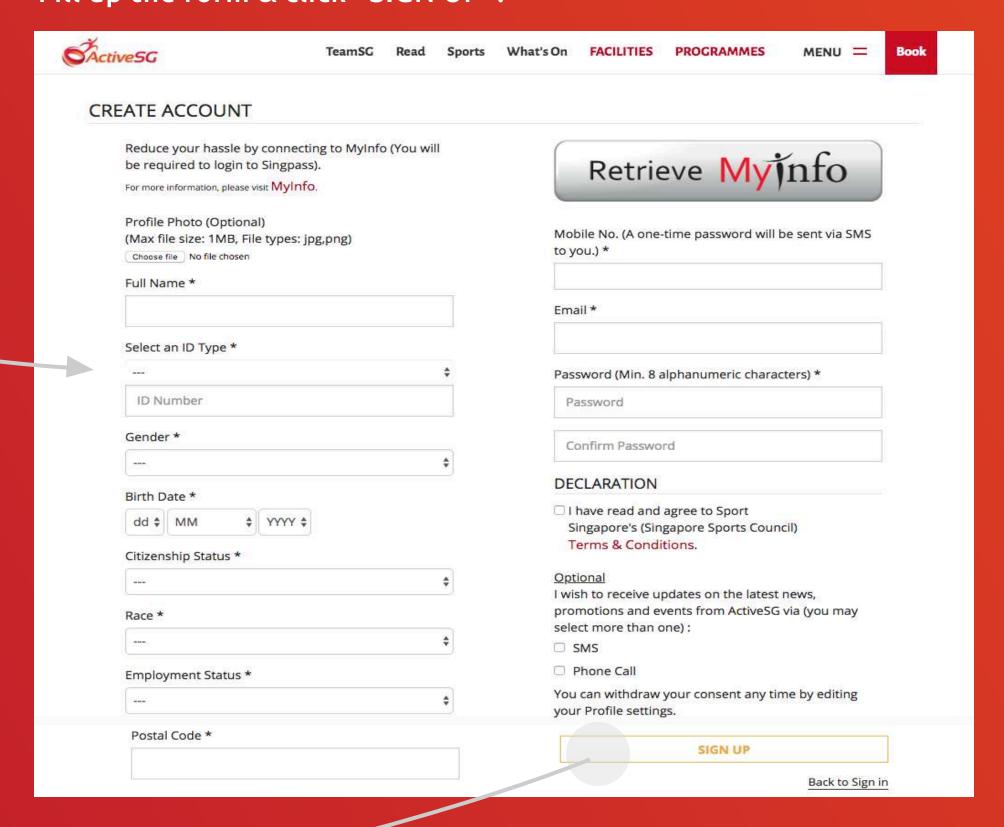

#### 02 Create Account

Fill up the form & click 'SIGN UP'.

If your child is below 12 years old, he/she will need your consent.

You will fill up your particulars to give consent, then click 'SIGN UP'.

| Full Name *                      |                                                                                                                            |
|----------------------------------|----------------------------------------------------------------------------------------------------------------------------|
| jy                               | Email *                                                                                                                    |
| Select an ID Type *              |                                                                                                                            |
| Singapore NRIC / Birth Cert. No. | Password (Min. 8 alphanumeric characters) *                                                                                |
| t0156844f                        | Password                                                                                                                   |
| Gender *                         | Confirm Password                                                                                                           |
| Female                           |                                                                                                                            |
| Birth Date *                     | PARENT/LEGAL GUARDIAN CONSENT                                                                                              |
| 3 \$ March \$ 2007 \$            | For individuals below the age of 12 years, pleas obtain your parent / guardian's consent below.                            |
| Citizenship Status *             | Full Name *                                                                                                                |
|                                  | •                                                                                                                          |
| Race *                           | NRIC / FIN *                                                                                                               |
|                                  | *                                                                                                                          |
| Employment Status *              |                                                                                                                            |
|                                  | Mobile *                                                                                                                   |
| Postal Code *                    |                                                                                                                            |
|                                  | Email (Optional)                                                                                                           |
|                                  | DECLARATION                                                                                                                |
|                                  | <ul> <li>I consent to my child/ward to be a<br/>member of ActiveSG and agree to the<br/>Terms &amp; Conditions.</li> </ul> |
|                                  | Optional  I, the above named parent/guardian, consent to my                                                                |
|                                  | child/ward receiving updates on the latest news,<br>promotions and events from ActiveSG via (you may                       |