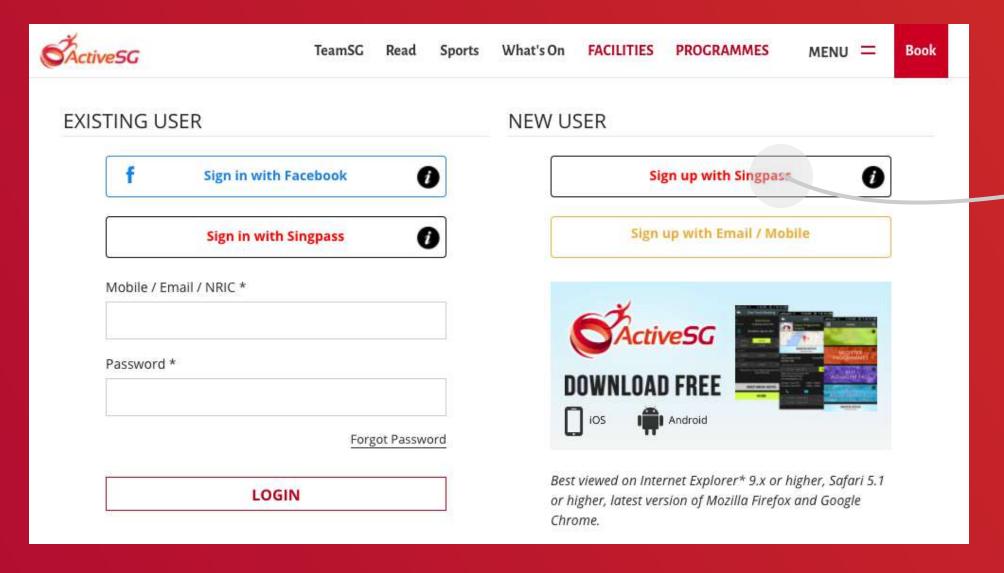

#### 01 Visit ActiveSG Website

Go to <a href="https://members.myactivesg.com/auth">https://members.myactivesg.com/auth</a>

Click 'Sign up with Email / Mobile 'under new user.