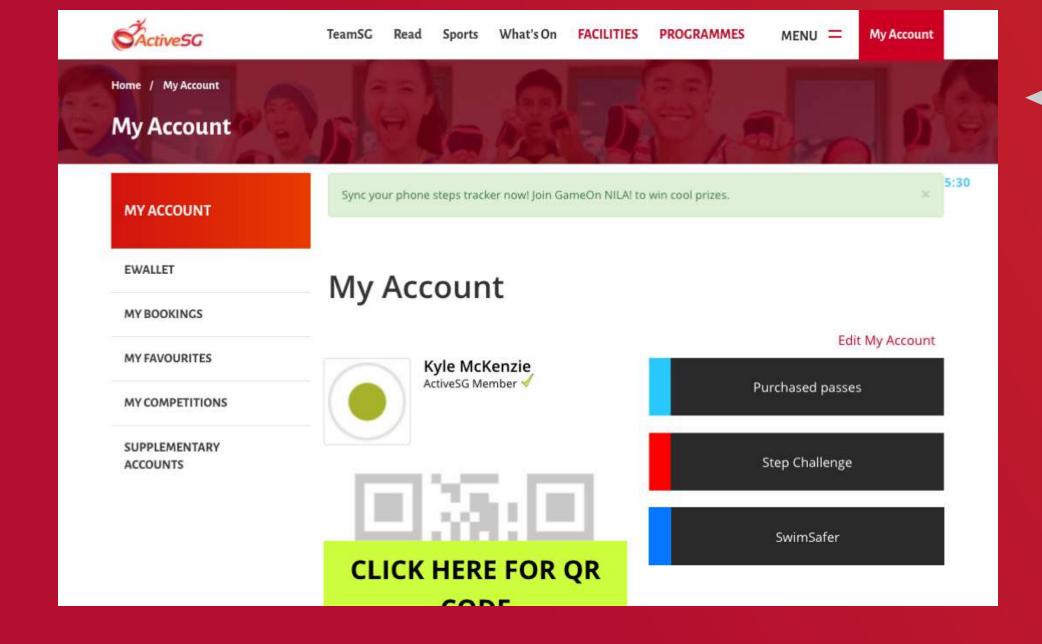

#### 02 Enter SwimSafer Page

After login / sign-up, you will land on 'My Account' Page.
Click 'SwimSafer'.