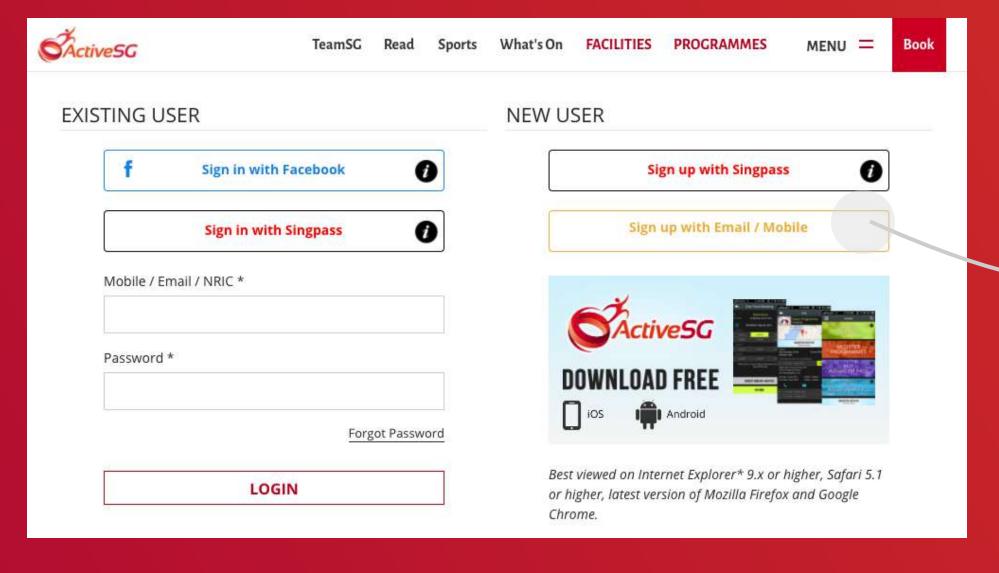

#### 01 Visit ActiveSG Website

Go to <a href="https://members.myactivesg.com/auth">https://members.myactivesg.com/auth</a>

Click 'Sign up with Email / Mobile 'under new user.